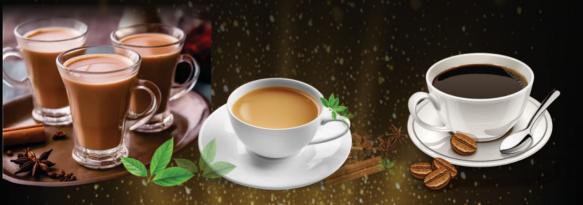

### Tea - £2.50

English tea served with milk and sugar. M

### Karak Chai - £4.95

Sweet Indian tea made with bay leaves, cardamom, cinnamon and evaporated milk. M

### **Coffee - £2.95**

Coffee served with milk and sugar. M

### Liqueur Coffee - £6.95

Coffee with a choice of your favourite liqueur topped with cream. M